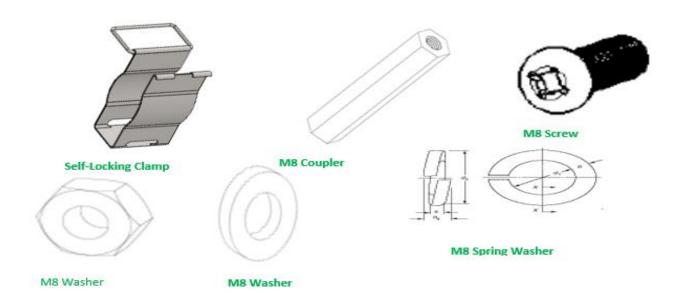

| ELECTRICAL SPECIFICATIONS         |                                           |
|-----------------------------------|-------------------------------------------|
| Product Line                      | RF Cable Accessories                      |
| Product Type                      | Installation Hardware                     |
| Clamp Type                        | Stainless steel clamp for Leaky Cable     |
| Cable Size                        | 7/8                                       |
| Color                             | Silver and Black                          |
| Material                          | SS, PP FRLSZH                             |
| Axial Load Capability             | 8 X7/8 LCX Cable Weight per mtr           |
| Corrosion Resistance              | ≥ 500 hours of the salt spray chamber     |
| UV Resistance                     | ≥100 hours of accelerated UV Life Chamber |
| Operating Temperature INNOVATIONS | -40 °C to +85°C RLD                       |
| MECHANICAL SPECIFICATIONS         |                                           |
| Self-Locking Clamp-1 pcs          | Nylon FR                                  |
| M8 Screw                          | Stainless Steel SS304 or SS316            |
| M8 Coupler                        | Stainless Steel SS304 or SS316            |
| Wedge Anchor Fastener             | Stainless Steel SS304 or SS316            |
| M8 Nut                            | Stainless Steel SS304 or SS316            |
| M8 Washer                         | Stainless Steel SS304 or SS316            |
| M8 Spring Washer                  | Stainless Steel SS304 or SS316            |
| Round Base - 1 pcs                | PP -FRLSZH                                |