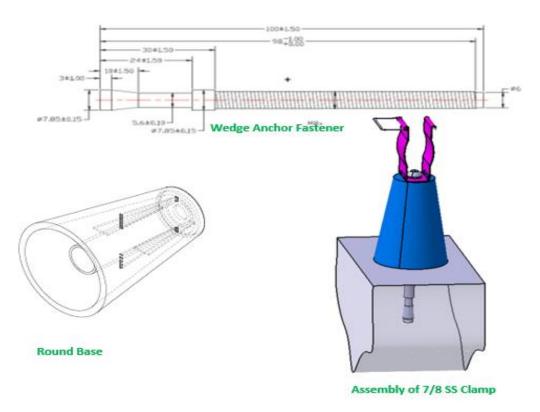

| ELECTRICAL SPECIFICATIONS         |                                           |
|-----------------------------------|-------------------------------------------|
| Product Line                      | RF Cable Accessories                      |
| Product Type                      | Installation Hardware                     |
| Clamp Type                        | Stainless steel clamp for Leaky Cable     |
| Cable Size                        | 7/8                                       |
| Color                             | Silver and Black                          |
| Material                          | SS, PP FRLSZH                             |
| Axial Load Capability             | 8 X7/8 LCX Cable Weight per mtr           |
| Corrosion Resistance              | ≥ 500 hours of the salt spray chamber     |
| UV Resistance                     | ≥100 hours of accelerated UV Life Chamber |
| Operating Temperature INNOVATIONS | -40 °C to +85°C RLD                       |
| MECHANICAL SPECIFICATIONS         |                                           |
| Self-Locking Clamp-1 pcs          | Nylon FR                                  |
| M8 Screw                          | Stainless Steel SS304 or SS316            |
| M8 Coupler                        | Stainless Steel SS304 or SS316            |
| Wedge Anchor Fastener             | Stainless Steel SS304 or SS316            |
| M8 Nut                            | Stainless Steel SS304 or SS316            |
| M8 Washer                         | Stainless Steel SS304 or SS316            |
| M8 Spring Washer                  | Stainless Steel SS304 or SS316            |
| Round Base - 1 pcs                | PP -FRLSZH                                |