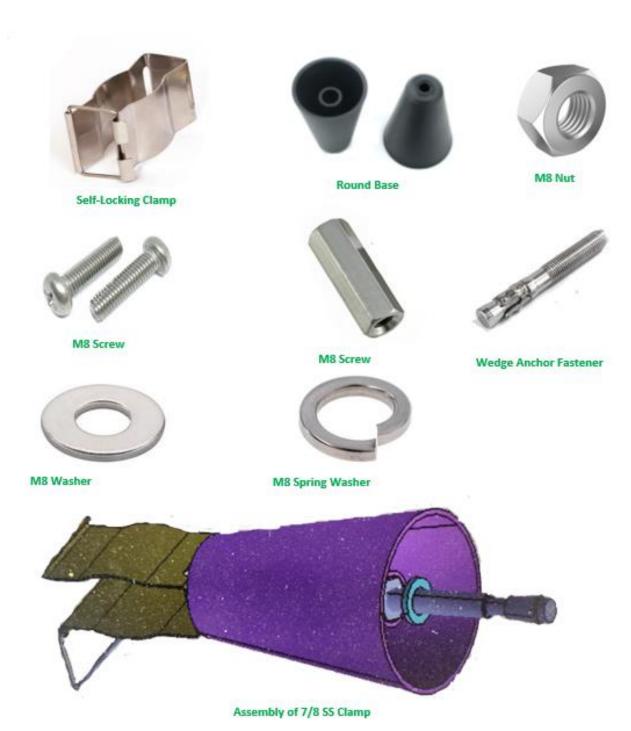

| ELECTRICAL SPECIFICATIONS         |                                           |
|-----------------------------------|-------------------------------------------|
| Product Line                      | RF Cable Accessories                      |
| Product Type                      | Installation Hardware                     |
| Clamp Type                        | Stainless steel clamp for Leaky Cable     |
| Cable Size                        | 7/8                                       |
| Color                             | Silver and Black                          |
| Material                          | SS, PP FRLSZH                             |
| Axial Load Capability             | 8 X7/8 LCX Cable Weight per mtr           |
| Corrosion Resistance              | ≥ 500 hours of the salt spray chamber     |
| UV Resistance                     | ≥100 hours of accelerated UV Life Chamber |
| Operating Temperature INNOVATIONS | -40 °C to +85°C RLD                       |
| MECHANICAL SPECIFICATIONS         |                                           |
| Self-Locking Clamp-1 pcs          | Nylon FR                                  |
| M8 Screw                          | Stainless Steel SS304 or SS316            |
| M8 Coupler                        | Stainless Steel SS304 or SS316            |
| Wedge Anchor Fastener             | Stainless Steel SS304 or SS316            |
| M8 Nut                            | Stainless Steel SS304 or SS316            |
| M8 Washer                         | Stainless Steel SS304 or SS316            |
| M8 Spring Washer                  | Stainless Steel SS304 or SS316            |
| Round Base - 1 pcs                | PP -FRLSZH                                |