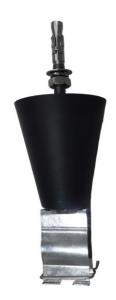

#### Stainless Steel Clamp for 7/8" Leaky Cable with M8 Wedge

**Description:** Stainless Steel Cable Clamps are used to provide Fire Resistant installations of Radiating Cables in mountain area, hill, tunnel, underground railway, underground building with or without spacers. The installation is very simple and quick. To limit the interference that could be caused by Metal Objects on the RF field generated by a Radiating Cable, only every 10th fixing should be metallic.

**Features**: Cable Clamps for Radiating Cables, SRFS radiating cable clamps offer a wide range of solutions for a fast and secure installation of cables in railway, motorway, and underground tunnels.