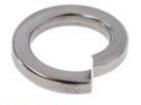

| MECHANICAL SPECIFICATIONS |                                           |
|---------------------------|-------------------------------------------|
| Product Line              | Product Line RF Cable Accessories         |
| Product Type              | Installation Hardware                     |
| Clamp Type                | Stainless steel clamp for Leaky Cable     |
| Cable Size                | 7/8                                       |
| Color                     | Silver and Black                          |
| Material                  | SS, PP FRLSZH                             |
| Axial Load Capability     | 8 X7/8 LCX Cable Weight per mtr           |
| Corrosion Resistance      | > 500 hours of the salt spray chamber     |
| UV Resistance             | >100 hours of accelerated UV Life Chamber |
| Operating Temperature     | -40 °C to +85°C                           |
| MECHANICAL SPECIFICATIONS |                                           |
| Self-Locking Clamp-1 pcs  | Stainless Steel SS304 or SS316            |
| M8 Screw                  | Stainless Steel SS304 or SS316            |
| M8 Coupler                | Stainless Steel SS304 or SS316            |
| Wedge Anchor Fastener     | Stainless Steel SS304 or SS316            |
| M8 Nut                    | Stainless Steel SS304 or SS316            |
| M8 Washer                 | Stainless Steel SS304 or SS316            |
| M8 Spring Washer          | Stainless Steel SS304 or SS316            |
| Round Base - 1 pcs        | PP -FRLSZH                                |

## Stainless Steel Clamp for 7/8" Leaky Cable Wedge Anchor

Self-Locking Clamp

**Round Base** 

M8 Nut

M8 Screw

M8 Screw

Wedge Anchor Fastener

M8 Washer

M8 Spring Washer

Assembly of 7/8 SS Clamp

Add: plot no 10 shiv vihar a block Najafgarh Sahibi river road Vikasnagar Uttam nagar new delhi-110059 \ +91 84354 74330<sup>====</sup> info@srfsteleinfra.in, aayush@srfsteleinfra.in, srfsteleinfra@gmail.com