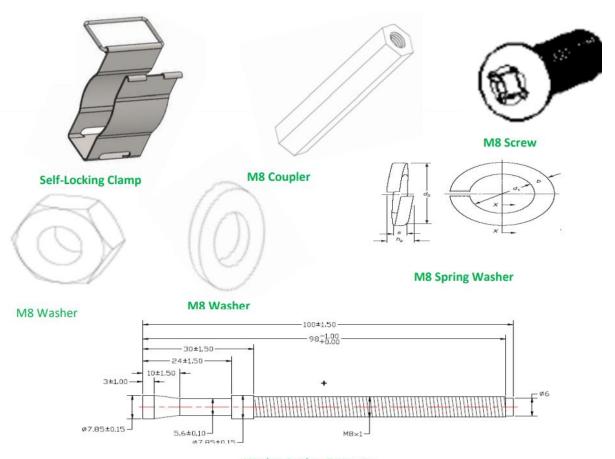

| MECHANICAL SPECIFICATIONS |                                           |
|---------------------------|-------------------------------------------|
| Product Line              | Product Line RF Cable Accessories         |
| Product Type              | Installation Hardware                     |
| Clamp Type                | Stainless steel clamp for Leaky Cable     |
| Cable Size                | 7/8                                       |
| Color                     | Silver and Black                          |
| Material                  | SS, PP FRLSZH                             |
| Axial Load Capability     | 8 X7/8 LCX Cable Weight per mtr           |
| Corrosion Resistance      | > 500 hours of the salt spray chamber     |
| UV Resistance             | >100 hours of accelerated UV Life Chamber |
| Operating Temperature     | -40 °C to +85°C                           |
| MECHANICAL SPECIFICATIONS |                                           |
| Self-Locking Clamp-1 pcs  | Stainless Steel SS304 or SS316            |
| M8 Screw                  | Stainless Steel SS304 or SS316            |
| M8 Coupler                | Stainless Steel SS304 or SS316            |
| Wedge Anchor Fastener     | Stainless Steel SS304 or SS316            |
| M8 Nut                    | Stainless Steel SS304 or SS316            |
| M8 Washer                 | Stainless Steel SS304 or SS316            |
| M8 Spring Washer          | Stainless Steel SS304 or SS316            |
| Round Base - 1 pcs        | PP -FRLSZH                                |

## Stainless Steel Clamp for 7/8" Leaky Cable Wedge Anchor

Self-Locking Clamp

**Round Base** 

M8 Nut

M8 Screw

M8 Screw

Wedge Anchor Fastener

M8 Washer

M8 Spring Washer

Assembly of 7/8 SS Clamp

Add: plot no 10 shiv vihar a block Najafgarh Sahibi river road Vikasnagar Uttam nagar new delhi-110059 \ +91 84354 74330<sup>====</sup> info@srfsteleinfra.in, aayush@srfsteleinfra.in, srfsteleinfra@gmail.com