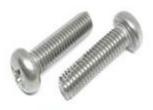

| MECHANICAL SPECIFICATIONS |                                           |
|---------------------------|-------------------------------------------|
| Product Line              | Product Line RF Cable Accessories         |
| Product Type              | Installation Hardware                     |
| Clamp Type                | Stainless steel clamp for Leaky Cable     |
| Cable Size                | 7/8                                       |
| Color                     | Silver and Black                          |
| Material                  | SS, PP FRLSZH                             |
| Axial Load Capability     | 8 X7/8 LCX Cable Weight per mtr           |
| Corrosion Resistance      | > 500 hours of the salt spray chamber     |
| UV Resistance             | >100 hours of accelerated UV Life Chamber |
| Operating Temperature     | -40 °C to +85°C                           |
| MECHANICAL SPECIFICATIONS |                                           |
| Self-Locking Clamp-1 pcs  | Stainless Steel SS304 or SS316            |
| M8 Screw                  | Stainless Steel SS304 or SS316            |
| M8 Coupler                | Stainless Steel SS304 or SS316            |
| Wedge Anchor Fastener     | Stainless Steel SS304 or SS316            |
| M8 Nut                    | Stainless Steel SS304 or SS316            |
| M8 Washer                 | Stainless Steel SS304 or SS316            |
| M8 Spring Washer          | Stainless Steel SS304 or SS316            |
| Round Base - 1 pcs        | PP -FRLSZH                                |

## Stainless Steel Clamp for 7/8" Leaky Cable Wedge Anchor

Self-Locking Clamp

**Round Base** 

M8 Nut

M8 Screw

M8 Screw

Wedge Anchor Fastener

M8 Washer