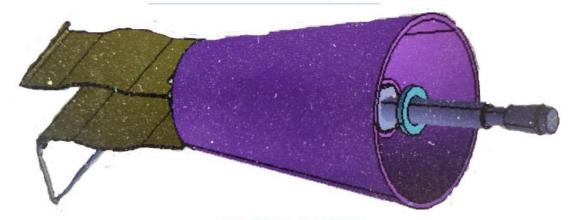

## Stainless Steel Clamp for 7/8" Leaky Cable Wedge Anchor

Wedge Anchor Fastener

**Round Base** 

Assembly of 7/8 SS Clamp

Add: plot no 10 shiv vihar a block Najafgarh Sahibi river road Vikasnagar Uttam nagar new delhi-110059 \ +91 84354 74330<sup>>>></sup> info@srfsteleinfra.in, aayush@srfsteleinfra.in, srfsteleinfra@gmail.com

## Stainless Steel Clamp for 7/8" Leaky Cable Wedge Anchor

Self-Locking Clamp

**Round Base** 

M8 Nut

M8 Screw

M8 Screw

Wedge Anchor Fastener

M8 Washer

M8 Spring Washer

Assembly of 7/8 SS Clamp

Add: plot no 10 shiv vihar a block Najafgarh Sahibi river road Vikasnagar Uttam nagar new delhi-110059 \ +91 84354 74330<sup>====</sup> info@srfsteleinfra.in, aayush@srfsteleinfra.in, srfsteleinfra@gmail.com