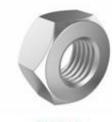

| MECHANICAL SPECIFICATIONS |                                           |
|---------------------------|-------------------------------------------|
| Product Line              | Product Line RF Cable Accessories         |
| Product Type              | Installation Hardware                     |
| Clamp Type                | Stainless steel clamp for Leaky Cable     |
| Cable Size                | 7/8                                       |
| Color                     | Silver and Black                          |
| Material                  | SS, PP FRLSZH                             |
| Axial Load Capability     | 8 X7/8 LCX Cable Weight per mtr           |
| Corrosion Resistance      | > 500 hours of the salt spray chamber     |
| UV Resistance             | >100 hours of accelerated UV Life Chamber |
| Operating Temperature     | -40 °C to +85°C                           |
| MECHANICAL SPECIFICATIONS |                                           |
| Self-Locking Clamp-1 pcs  | Stainless Steel SS304 or SS316            |
| M8 Screw                  | Stainless Steel SS304 or SS316            |
| M8 Coupler                | Stainless Steel SS304 or SS316            |
| Wedge Anchor Fastener     | Stainless Steel SS304 or SS316            |
| M8 Nut                    | Stainless Steel SS304 or SS316            |
| M8 Washer                 | Stainless Steel SS304 or SS316            |
| M8 Spring Washer          | Stainless Steel SS304 or SS316            |
| Round Base - 1 pcs        | PP -FRLSZH                                |

## Stainless Steel Clamp for 7/8" Leaky Cable Wedge Anchor

Self-Locking Clamp

**Round Base** 

M8 Nut

M8 Screw

M8 Screw

Wedge Anchor Fastener

M8 Washer