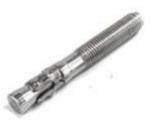

## Stainless Steel Clamp for 7/8" Leaky Cable Wedge Anchor

Self-Locking Clamp

**Round Base** 

M8 Nut

M8 Screw

M8 Screw

Wedge Anchor Fastener

M8 Washer

M8 Spring Washer

Assembly of 7/8 SS Clamp

Add: plot no 10 shiv vihar a block Najafgarh Sahibi river road Vikasnagar Uttam nagar new delhi-110059 \ +91 84354 74330<sup>====</sup> info@srfsteleinfra.in, aayush@srfsteleinfra.in, srfsteleinfra@gmail.com