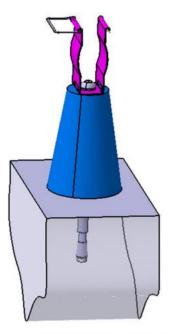

## Stainless Steel Clamp for 7/8" Leaky Cable Wedge Anchor

Wedge Anchor Fastener

**Round Base** 

Assembly of 7/8 SS Clamp

Add: plot no 10 shiv vihar a block Najafgarh Sahibi river road Vikasnagar Uttam nagar new delhi-110059 \ +91 84354 74330<sup>>>></sup> info@srfsteleinfra.in, aayush@srfsteleinfra.in, srfsteleinfra@gmail.com

## Stainless Steel Clamp for 7/8" Leaky Cable Wedge Anchor

Self-Locking Clamp

**Round Base** 

M8 Nut

M8 Screw

M8 Screw

Wedge Anchor Fastener

M8 Washer

M8 Spring Washer

Assembly of 7/8 SS Clamp

Add: plot no 10 shiv vihar a block Najafgarh Sahibi river road Vikasnagar Uttam nagar new delhi-110059 \ +91 84354 74330<sup>====</sup> info@srfsteleinfra.in, aayush@srfsteleinfra.in, srfsteleinfra@gmail.com