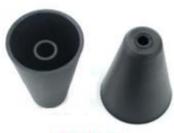

## Stainless Steel Clamp for 7/8" Leaky Cable Wedge Anchor

Wedge Anchor Fastener

**Round Base** 

Assembly of 7/8 SS Clamp

Add: plot no 10 shiv vihar a block Najafgarh Sahibi river road Vikasnagar Uttam nagar new delhi-110059 \ +91 84354 74330<sup>>>></sup> info@srfsteleinfra.in, aayush@srfsteleinfra.in, srfsteleinfra@gmail.com