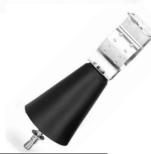

### Stainless Steel Clamp for 7/8" Leaky Cable Wedge Anchor

## Stainless Steel Clamp for 7/8" Leaky Cable Wedge Anchor

Wedge Anchor Fastener

**Round Base** 

Assembly of 7/8 SS Clamp

Add: plot no 10 shiv vihar a block Najafgarh Sahibi river road Vikasnagar Uttam nagar new delhi-110059 \ +91 84354 74330<sup>>>></sup> info@srfsteleinfra.in, aayush@srfsteleinfra.in, srfsteleinfra@gmail.com