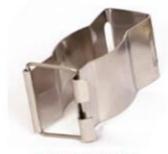

### Stainless Steel Clamp for 7/8" Leaky Cable Wedge Anchor

| MECHANICAL SPECIFICATIONS |                                           |
|---------------------------|-------------------------------------------|
| Product Line              | Product Line RF Cable Accessories         |
| Product Type              | Installation Hardware                     |
| Clamp Type                | Stainless steel clamp for Leaky Cable     |
| Cable Size                | 7/8                                       |
| Color                     | Silver and Black                          |
| Material                  | SS, PP FRLSZH                             |
| Axial Load Capability     | 8 X7/8 LCX Cable Weight per mtr           |
| Corrosion Resistance      | > 500 hours of the salt spray chamber     |
| UV Resistance             | >100 hours of accelerated UV Life Chamber |
| Operating Temperature     | -40 °C to +85°C                           |
| MECHANICAL SPECIFICATIONS |                                           |
| Self-Locking Clamp-1 pcs  | Stainless Steel SS304 or SS316            |
| M8 Screw                  | Stainless Steel SS304 or SS316            |
| M8 Coupler                | Stainless Steel SS304 or SS316            |
| Wedge Anchor Fastener     | Stainless Steel SS304 or SS316            |
| M8 Nut                    | Stainless Steel SS304 or SS316            |
| M8 Washer                 | Stainless Steel SS304 or SS316            |
| M8 Spring Washer          | Stainless Steel SS304 or SS316            |
| Round Base - 1 pcs        | PP -FRLSZH                                |