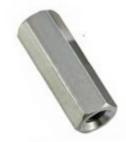

| MECHANICAL SPECIFICATIONS |                                           |
|---------------------------|-------------------------------------------|
| Product Line              | Product Line RF Cable Accessories         |
| Product Type              | Installation Hardware                     |
| Clamp Type                | Stainless steel clamp for Leaky Cable     |
| Cable Size                | 7/8                                       |
| Color                     | Silver and Black                          |
| Material                  | SS, PP FRLSZH                             |
| Axial Load Capability     | 8 X7/8 LCX Cable Weight per mtr           |
| Corrosion Resistance      | > 500 hours of the salt spray chamber     |
| UV Resistance             | >100 hours of accelerated UV Life Chamber |
| Operating Temperature     | -40 °C to +85°C                           |
| MECHANICAL SPECIFICATIONS |                                           |
| Self-Locking Clamp-1 pcs  | Stainless Steel SS304 or SS316            |
| M8 Screw                  | Stainless Steel SS304 or SS316            |
| M8 Coupler                | Stainless Steel SS304 or SS316            |
| Wedge Anchor Fastener     | Stainless Steel SS304 or SS316            |
| M8 Nut                    | Stainless Steel SS304 or SS316            |
| M8 Washer                 | Stainless Steel SS304 or SS316            |
| M8 Spring Washer          | Stainless Steel SS304 or SS316            |
| Round Base - 1 pcs        | PP -FRLSZH                                |

## Stainless Steel Clamp for 7/8" Leaky Cable Wedge Anchor

Self-Locking Clamp

**Round Base** 

M8 Nut

M8 Screw

M8 Screw

Wedge Anchor Fastener

M8 Washer