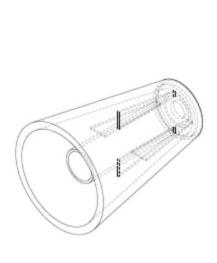

### **Description**

Description: Stainless Steel Cable Clamps are used to provide Fire Resistant installations of Radiating Cables in mountain area, hill, tunnel, underground railway, underground building with or without spacer s. The installation is very simple and quick. To limit the interference that could be caused by Metal Objects on the RF field generated by a Radiating Cable, only every 10th fixing should be metallic.

#### Features/Benefits

Cable Clamps for Radiating Cables, SRFS radiating cable clamps offer a wide range of solutions for a fast and secure installation of cables in railway, motorway, and underground tunnels.