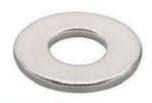

| MECHANICAL SPECIFICATIONS |                                           |
|---------------------------|-------------------------------------------|
| Product Line              | Product Line RF Cable Accessories         |
| Product Type              | Installation Hardware                     |
| Clamp Type                | Stainless steel clamp for Leaky Cable     |
| Cable Size                | 7/8                                       |
| Color                     | Silver and Black                          |
| Material                  | SS, PP FRLSZH                             |
| Axial Load Capability     | 8 X7/8 LCX Cable Weight per mtr           |
| Corrosion Resistance      | > 500 hours of the salt spray chamber     |
| UV Resistance             | >100 hours of accelerated UV Life Chamber |
| Operating Temperature     | -40 °C to +85°C                           |
| MECHANICAL SPECIFICATIONS |                                           |
| Self-Locking Clamp-1 pcs  | Stainless Steel SS304 or SS316            |
| M8 Screw                  | Stainless Steel SS304 or SS316            |
| M8 Coupler                | Stainless Steel SS304 or SS316            |
| Wedge Anchor Fastener     | Stainless Steel SS304 or SS316            |
| M8 Nut                    | Stainless Steel SS304 or SS316            |
| M8 Washer                 | Stainless Steel SS304 or SS316            |
| M8 Spring Washer          | Stainless Steel SS304 or SS316            |
| Round Base - 1 pcs        | PP -FRLSZH                                |

## Stainless Steel Clamp for 7/8" Leaky Cable Wedge Anchor

Self-Locking Clamp

**Round Base** 

M8 Nut

M8 Screw

M8 Screw

Wedge Anchor Fastener

M8 Washer

M8 Spring Washer

Assembly of 7/8 SS Clamp

Add: plot no 10 shiv vihar a block Najafgarh Sahibi river road Vikasnagar Uttam nagar new delhi-110059 \ +91 84354 74330<sup>====</sup> info@srfsteleinfra.in, aayush@srfsteleinfra.in, srfsteleinfra@gmail.com