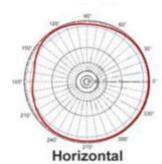

## **Features:**

Frequency Range: 900-2500 MHz

Gain: 9 dBI

Antenna type: Rubber Duck Antenna

| Electrical Specifications |                               |
|---------------------------|-------------------------------|
| Frequency Range           | 900-2500 MHz                  |
| Gain                      | 3dBi O                        |
| VSWR                      | <=2.0                         |
| Return Loss               | -15dB                         |
| Impedance                 | 50Ω                           |
| Polarization              | Vertical                      |
| Radiation Direction       | Omni Directional ELECOM WORLD |
| Impedance                 | 50 Ohm                        |
| Lightning Protection      | Direct Ground                 |
| Maximum Input Power       | 50 W                          |
| Antenna Radome Material   | ABS                           |
| Mechanical Specifications |                               |
| Cable                     | RG174 3 Mtr                   |
| Connector                 | SMA (M) or Customized         |
| Antenna Mount             | Sticker                       |
| Antenna Dimension         | 22 X 115 mm                   |
| Weight                    | 45 gm                         |
| Operating Temperature     | -40°C ~85°C                   |
| Humidity                  | 5~95%                         |
| Environmental Friendly    | ROHS Compliant                |
| IP Rating                 | IP65                          |