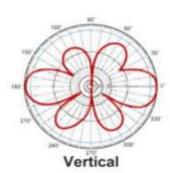

## **Features:**

Frequency Range: 900-2500 MHz

Gain: 9 dBI

Antenna type: Rubber Duck Antenna

| Electrical Specifications |                               |
|---------------------------|-------------------------------|
| Frequency Range           | 900-2500 MHz                  |
| Gain                      | 3dBi O                        |
| VSWR                      | <=2.0                         |
| Return Loss               | -15dB                         |
| Impedance                 | 50Ω                           |
| Polarization              | Vertical                      |
| Radiation Direction       | Omni Directional ELECOM WORLD |
| Impedance                 | 50 Ohm                        |
| Lightning Protection      | Direct Ground                 |
| Maximum Input Power       | 50 W                          |
| Antenna Radome Material   | ABS                           |
| Mechanical Specifications |                               |
| Cable                     | RG174 3 Mtr                   |
| Connector                 | SMA (M) or Customized         |
| Antenna Mount             | Sticker                       |
| Antenna Dimension         | 22 X 115 mm                   |
| Weight                    | 45 gm                         |
| Operating Temperature     | -40°C ~85°C                   |
| Humidity                  | 5~95%                         |
| Environmental Friendly    | ROHS Compliant                |
| IP Rating                 | IP65                          |