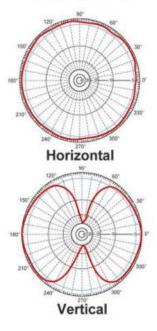

#### Features:

Frequency Range: 800~2500 MHz

Gain: 5 dBi

Antenna type: Rubber duck antenna

| <b>Technical Specifications</b> |                              |
|---------------------------------|------------------------------|
| Frequency Range                 | 800 ~ 2500 MHz               |
| Gain                            | 5 dBi                        |
| VSWR                            | ≤ 2.0                        |
| Polarization                    | Vertical                     |
| Impedance                       | 50 Ohm                       |
| Horizontal Beam Width           | 360°                         |
| Vertical Beam Width             | 25°                          |
| Lightning Protection            | DC Ground                    |
| Maximum Input Power             | 100 W                        |
| Directional                     | Omni                         |
| Mechanical Specifications       |                              |
| Radom Material                  | ABS                          |
| Connector                       | SMA M(Movable) or Customized |
| Antenna Length                  | 210 mm                       |
| Color                           | Black                        |
| Humidity                        | 5~95%                        |
| Environmental Friendly          | ROHS Compliant               |
| Operating Temperature (®C)      | -40°C ~ 85°C                 |

#### **RF Antenna Patterns**

Add: plot no 10 shiv vihar a block Najafgarh Sahibi river road Vikasnagar Uttam nagar new delhi-110059 \ +91 84354 74330<sup>>>></sup> info@srfsteleinfra.in, aayush@srfsteleinfra.in