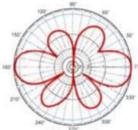

## **Features:**

Frequency Range: 900/1800

Gain: 3 dBi

Antenna type: Rubber Antenna

-40°C ~ 85°C

| Electrical Specifications |                        |  |
|---------------------------|------------------------|--|
| Frequency Range           | 900/1800               |  |
| Gain                      | 3dBi                   |  |
| VSWR                      | ≤ 1.5                  |  |
| Polarization              | Vertical               |  |
| Front to Back Ratio       | 1≥15 dBELECOM WORLD    |  |
| Radiation Direction       | Omni Directional       |  |
| Impedance                 | 50 Ohm                 |  |
| Lightning Protection      | DC Ground              |  |
| Maximum Input Power       | 50 W                   |  |
|                           |                        |  |
| Mechanical Specifications |                        |  |
| Connector                 | SMA Male Movable RA or |  |
|                           | Customized             |  |
| Radom Color               | Black                  |  |
| Radom Material            | ABS/PP                 |  |
| Environmental Friendly    | ROHS Compliant         |  |