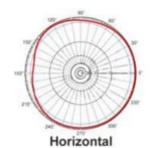

## **Features:**

Frequency Range: 900/1800

Gain: 3 dBi

Antenna type: Rubber Antenna

-40°C ~ 85°C

| Electrical Specifications |                        |  |
|---------------------------|------------------------|--|
| Frequency Range           | 900/1800               |  |
| Gain                      | 3dBi                   |  |
| VSWR                      | ≤ 1.5                  |  |
| Polarization              | Vertical               |  |
| Front to Back Ratio       | 1≥15 dBELECOM WORLD    |  |
| Radiation Direction       | Omni Directional       |  |
| Impedance                 | 50 Ohm                 |  |
| Lightning Protection      | DC Ground              |  |
| Maximum Input Power       | 50 W                   |  |
|                           |                        |  |
| Mechanical Specifications |                        |  |
| Connector                 | SMA Male Movable RA or |  |
|                           | Customized             |  |
| Radom Color               | Black                  |  |
| Radom Material            | ABS/PP                 |  |
| Environmental Friendly    | ROHS Compliant         |  |

Vertical

Add: plot no 10 shiv vihar a block Najafgarh Sahibi river road Vikasnagar Uttam nagar new delhi-110059 \ +91 84354 74330<sup>EEE</sup> info@srfsteleinfra.in, aayush@srfsteleinfra.in

Operating Temperature (®C)