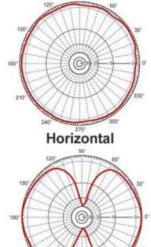

### Features:

Frequency Range: 2400~2500 MHz

Gain: 5 dBi

Antenna type: Rubber duck antenna

| <b>Technical Specifications</b> |                              |
|---------------------------------|------------------------------|
| Frequency Range                 | 2400 ~ 2500 MHz              |
| Gain                            | 5 dBi                        |
| VSWR                            | ≤ 2.0                        |
| Polarization                    | Vertical                     |
| Impedance                       | 50 Ohm                       |
| Horizontal Beam Width           | 360°                         |
| Vertical Beam Width             | 25°                          |
| Lightning Protection            | DC Ground                    |
| Maximum Input Power             | 100 W                        |
| Directional                     | Omni                         |
| Mechanical Specifications       |                              |
| Radom Material                  | ABS                          |
| Connector                       | SMA M(Movable) or Customized |
| Antenna Length                  | 210 mm                       |
| Color                           | Black                        |
| Humidity                        | 5~95%                        |
| Environmental Friendly          | ROHS Compliant               |
| Operating Temperature (®C)      | -40°C ~ 85°C                 |

**RF Antenna Patterns** 

Vertical

Add: plot no 10 shiv vihar a block Najafgarh Sahibi river road Vikasnagar Uttam nagar new delhi-110059 \ +91 84354 74330<sup>>>></sup> info@srfsteleinfra.in, aayush@srfsteleinfra.in