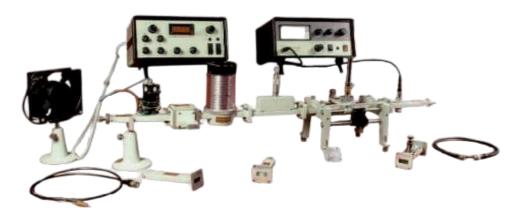

## Following Experiments can be performed using this Lab Kit

To study characteristics of Reflex Klystron

To Study Frequency, Guide Wavelength & Free Space Wavelength

To measure the SWR & Reflection Coefficient.

To measure impedance of a load.

This is the basic Microwave Test bench using Klystron Source

| SRFS-2001 Compact Microwave Lab kit consist of the following components |                |       |
|-------------------------------------------------------------------------|----------------|-------|
| and instruments                                                         |                |       |
| Klystron Power Supply                                                   | KP-151         | 1 No. |
| Klystron Mount                                                          | X-2051         | 1 No. |
| Klystron Tube                                                           | 2K25 or K27    | 1 No. |
| Isolator                                                                | X-6021         | 1 No. |
| Frequency Meter, Direct Reading Type                                    | X-4155         | 1 No. |
| Variable Attenuator                                                     | X-5020         | 1 No. |
| Slotted Section                                                         | X-6051         | 1 No. |
| Tunable Probe                                                           | X-6055         | 1 No. |
| Detector Mount                                                          | X-4051         | 1 No. |
| Movable Short                                                           | X-4081         | 1 No. |
| Magic Tee                                                               | X-3045         | 1 No. |
| Movable Short                                                           | X-4081         | 1 No. |
| Waveguide Stands                                                        | X-5035         | 4 No. |
| Slide Screw Tuner INNOVATIONS IN                                        | X-4041 M WORLD | 1 No. |
| BNC to BNC Cable                                                        | C-101          | 1 No. |
| BNC to Open Cable                                                       | C-102          | 1 No. |
| Cooling Fan                                                             | -              | 1 No. |
| Matched Termination                                                     | X-4000         | 1 No. |
| VSWR Meter Solid State                                                  | VS-411         | 1 No. |
| Fixed Short                                                             | UG-39/U        | 1 No. |