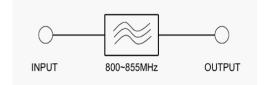

## Band Pass Filter / 800~855MHz

| Electrical & Mechanical Specifications |                                                             |
|----------------------------------------|-------------------------------------------------------------|
| Center Frequency                       | 827.5MHz                                                    |
| Frequency Range                        | 800~855MHz                                                  |
| Insertion Loss in BW                   | 1.0 max.                                                    |
| Return Loss                            | 18.0 min                                                    |
| Rejection                              | 60 min. @ 1030~3000 MHz                                     |
| PIMD                                   | -156 min.@2x43dBm<br>Measured at 842MHz (800MHz and 821MHz) |
| Power handling                         | 100 max.                                                    |
| Impedance                              | 50                                                          |
| Operation Temperature                  | -40 ~ +85                                                   |
| Connector                              | IN: 7/16 DIN Male, OUT: 7/16 DIN Female                     |
| Environment Condition                  | IP67                                                        |
| Finish                                 | Black Epoxy Painting                                        |