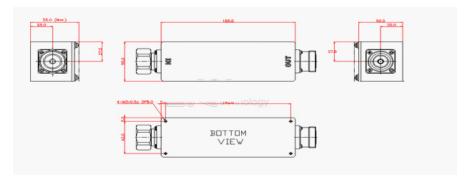

| Electrical & Mechanical Specifications |                                                             |
|----------------------------------------|-------------------------------------------------------------|
| Center Frequency                       | 827.5MHz                                                    |
| Frequency Range                        | 800~855MHz                                                  |
| Insertion Loss in BW                   | 1.0 max.                                                    |
| Return Loss                            | 18.0 min                                                    |
| Rejection                              | 60 min. @ 1030~3000 MHz                                     |
| PIMD                                   | -156 min.@2x43dBm<br>Measured at 842MHz (800MHz and 821MHz) |
| Power handling                         | 100 max.                                                    |
| Impedance                              | 50                                                          |
| Operation Temperature                  | -40 ~ +85                                                   |
| Connector                              | IN: 7/16 DIN Male, OUT: 7/16 DIN Female                     |
| Environment Condition                  | IP67                                                        |
| Finish                                 | Black Epoxy Painting                                        |